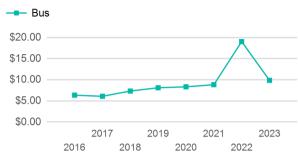

#### Service Consumed

**Service Supplied** 

Annual Vehicle Revenue Miles (VRM)

Annual Vehicle Revenue Hours (VRH)

Vehicles Operated in Maximum Service (VOMS)

Annual Unlinked Trips (UPT)

Operating Expenses per Vehicle Revenue Mile 30,019