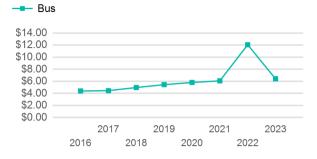

#### **Operating Expenses per Vehicle Revenue Mile**

Los Angeles--Long Beach--

Anaheim, CA

86,883

5

6

| Metrics | Service E  | Service Efficiency |             | Service Effectiveness |            |  |  |
|---------|------------|--------------------|-------------|-----------------------|------------|--|--|
| Mode    | OE per VRM | OE per VRH         | UPT per VRM | UPT per VRH           | OE per UPT |  |  |
| Bus     | \$6.42     | \$76.38            | 0.5         | 5.8                   | \$13.24    |  |  |
| Total   | \$6.42     | \$76.38            | 0.5         | 5.8                   | \$13.24    |  |  |