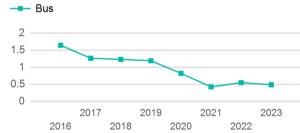

#### Unlinked Passenger Trip per Vehicle Revenue Mile

| Annual<br>Vehicle<br>Revenue<br>Hours | 2<br>1.5<br>1 |
|---------------------------------------|---------------|
| 15,453                                | 0.5           |
| 10,400                                | 0             |

Los Angeles--Long Beach--

Anaheim, CA

86,883

5

6

| Metrics | Service E  | Service Efficiency |             | Service Effectiveness |            |  |  |
|---------|------------|--------------------|-------------|-----------------------|------------|--|--|
| Mode    | OE per VRM | OE per VRH         | UPT per VRM | UPT per VRH           | OE per UPT |  |  |
| Bus     | \$6.42     | \$76.38            | 0.5         | 5.8                   | \$13.24    |  |  |
| Total   | \$6.42     | \$76.38            | 0.5         | 5.8                   | \$13.24    |  |  |