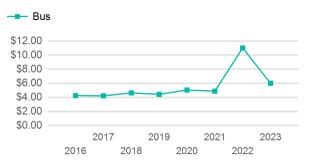

| Metrics | Service E  | Service Efficiency |             | Service Effectiveness |            |  |
|---------|------------|--------------------|-------------|-----------------------|------------|--|
| Mode    | OE per VRM | OE per VRH         | UPT per VRM | UPT per VRH           | OE per UPT |  |
| Bus     | \$6.00     | \$63.92            | 0.4         | 3.8                   | \$16.97    |  |
| Total   | \$6.00     | \$63.92            | 0.4         | 3.8                   | \$16.97    |  |

#### Operating Expenses per Vehicle Revenue Mile