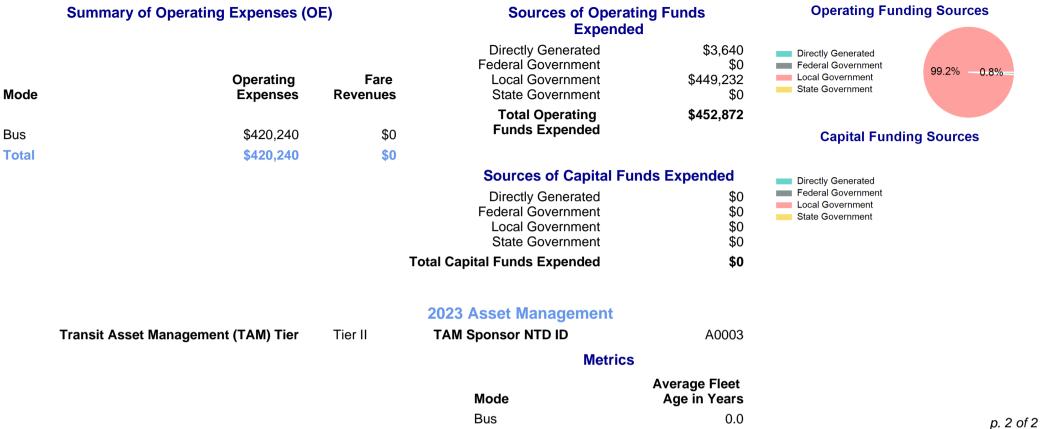

| 70,091                          | 6,574                                 |

| Metrics | Service E  | Service Efficiency |             | Service Effectiveness |            |  |
|---------|------------|--------------------|-------------|-----------------------|------------|--|
| Mode    | OE per VRM | OE per VRH         | UPT per VRM | UPT per VRH           | OE per UPT |  |
| Bus     | \$6.00     | \$63.92            | 0.4         | 3.8                   | \$16.97    |  |
| Total   | \$6.00     | \$63.92            | 0.4         | 3.8                   | \$16.97    |  |

#### Operating Expenses per Vehicle Revenue Mile



# Unlinked Passenger Trip per Vehicle Revenue Mile



p. 1 of 2

## 2023 Annual Agency Profile - Los Angeles County (NTD ID 90278)

### 2023 Funding Breakdown