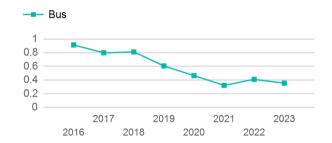

| Metrics | Service E  | Service Efficiency |             | Service Effectiveness |            |  |
|---------|------------|--------------------|-------------|-----------------------|------------|--|
| Mode    | OE per VRM | OE per VRH         | UPT per VRM | UPT per VRH           | OE per UPT |  |
| Bus     | \$6.00     | \$63.92            | 0.4         | 3.8                   | \$16.97    |  |
| Total   | \$6.00     | \$63.92            | 0.4         | 3.8                   | \$16.97    |  |

# Unlinked Passenger Trip per Vehicle Revenue Mile

p. 1 of 2