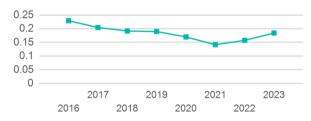

# Unlinked Passenger Trip per Vehicle Revenue Mile

| р. | 1 | of 2 |  |
|----|---|------|--|
|----|---|------|--|

| Assets                  |   | Service Supplied                            |        |  |
|-------------------------|---|---------------------------------------------|--------|--|
| <b>Revenue Vehicles</b> | 7 | Annual Vehicle Revenue Miles (VRM)          | 17,623 |  |
| Service Vehicles        |   | Annual Vehicle Revenue Hours (VRH)          | 1,835  |  |
| Facilities              |   | Vehicles Operated in Maximum Service (VOMS) | 3      |  |

| Metrics         | Service E  | Service Efficiency |             | Service Effectiveness |            |  |
|-----------------|------------|--------------------|-------------|-----------------------|------------|--|
| Mode            | OE per VRM | OE per VRH         | UPT per VRM | UPT per VRH           | OE per UPT |  |
| Demand Response | \$14.85    | \$142.60           | 0.2         | 1.8                   | \$80.61    |  |
| Total           | \$14.85    | \$142.60           | 0.2         | 1.8                   | \$80.61    |  |