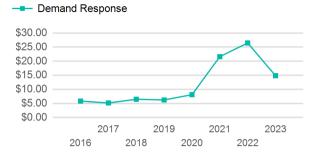

#### **Operating Expenses per Vehicle Revenue Mile**

#### **Modal Characteristics**

| Mode            | Annual<br>Unlinked<br>Passenger<br>Trips | Directly<br>Operated<br>VOMS | Purchased<br>Transportation<br>VOMS | Annual Vehicle<br>Revenue Miles | Annual<br>Vehicle<br>Revenue<br>Hours |  |
|-----------------|------------------------------------------|------------------------------|-------------------------------------|---------------------------------|---------------------------------------|--|
| Demand Response | 3,246                                    | 0                            | 3                                   | 17,623                          | 1,835                                 |  |
| Total           | 3,246                                    | 0                            | 3                                   | 17,623                          | 1,835                                 |  |