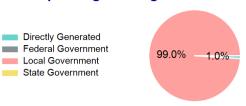

### **Sources of Operating Funds** Expended

| Directly Generated                | \$703    |
|-----------------------------------|----------|
| Federal Government                | \$0      |
| Local Government                  | \$70,019 |
| State Government                  | \$0      |
| Total Operating<br>Funds Expended | \$70,722 |

#### **Operating Funding Sources**

Directly Generated

Local Government

State Government