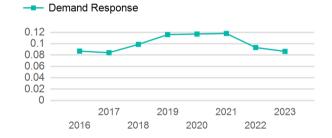

# Unlinked Passenger Trip per Vehicle Revenue Mile

p. 1 of 2

| Metrics         | Service Efficiency |            | Serv        | Service Effectiveness |            |  |
|-----------------|--------------------|------------|-------------|-----------------------|------------|--|
| Mode            | OE per VRM         | OE per VRH | UPT per VRM | UPT per VRH           | OE per UPT |  |
| Demand Response | \$19.06            | \$365.81   | 0.1         | 1.7                   | \$220.40   |  |
| Total           | \$19.06            | \$365.81   | 0.1         | 1.7                   | \$220.40   |  |