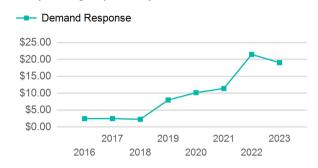

#### Operating Expenses per Vehicle Revenue Mile

| Metrics         | Service Efficiency |            | Serv        | Service Effectiveness |            |  |
|-----------------|--------------------|------------|-------------|-----------------------|------------|--|
| Mode            | OE per VRM         | OE per VRH | UPT per VRM | UPT per VRH           | OE per UPT |  |
| Demand Response | \$19.06            | \$365.81   | 0.1         | 1.7                   | \$220.40   |  |
| Total           | \$19.06            | \$365.81   | 0.1         | 1.7                   | \$220.40   |  |