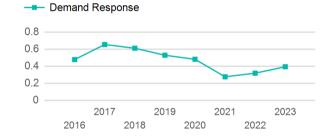

| 23,747                          | 3,227                                 |

| Metrics         | Service Efficiency |            | Serv        | Service Effectivenes |            |
|-----------------|--------------------|------------|-------------|----------------------|------------|
| Mode            | OE per VRM         | OE per VRH | UPT per VRM | UPT per VRH          | OE per UPT |
| Demand Response | \$30.74            | \$226.19   | 0.4         | 2.9                  | \$78.13    |
| Total           | \$30.74            | \$226.19   | 0.4         | 2.9                  | \$78.13    |

#### Operating Expenses per Vehicle Revenue Mile Demand Response \$80.00 \$60.00 \$40.00 \$20.00 \$0.00 2017 2019 2021 2023 2016 2018 2020 2022

### Unlinked Passenger Trip per Vehicle Revenue Mile



p. 1 of 2

# 2023 Annual Agency Profile - City of Manhattan Beach (NTD ID 90283)

# 2023 Funding Breakdown

| Summary | of C | perating | <b>Expenses</b> | (OE) |
|---------|------|----------|-----------------|------|
|---------|------|----------|-----------------|------|

Mode

**Total** 

**Demand Response** 

Operating

**Expenses** 

\$729,922

\$729,922

## **Sources of Operating Funds Expended**

| Directly Generated                | \$2,354   |
|-----------------------------------|-----------|
| Federal Government                | \$0       |
| Local Government                  | \$727,568 |
| State Government                  | \$0       |
| Total Operating<br>Funds Expended | \$729,922 |





# **Capital Funding Sources**

| Sources of | Capital | <b>Funds</b> | Expend | led |
|