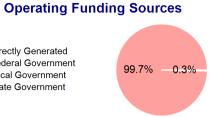

## **Sources of Operating Funds Expended**

| Directly Generated                | \$2,354   |
|-----------------------------------|-----------|
| Federal Government                | \$0       |
| Local Government                  | \$727,568 |
| State Government                  | \$0       |
| Total Operating<br>Funds Expended | \$729,922 |