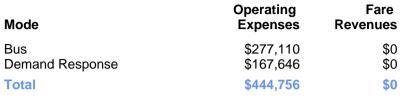

| Bus<br>Demand Response | \$8.58<br>\$11.05 | \$97.47<br>\$111.54 | 2.6<br>0.2  | 29.0<br>1.9       | \$3.36<br>\$58.64 |
| Total                  | \$9.37            | \$102.34            | 1.8         | 19.7              | \$5.21            |

### Operating Expenses per Vehicle Revenue Mile



# Unlinked Passenger Trip per Vehicle Revenue Mile



p. 1 of 2

## 2023 Annual Agency Profile - City of Maywood (NTD ID 90284)

## 2023 Funding Breakdown

**Funds Expended** 

## **Summary of Operating Expenses (OE)**

Mode

Bus

**Total** 

#### **Sources of Operating Funds Expended**

| Federal Government | \$0       |
|--------------------|-----------|
| Local Government   | \$452,812 |
| State Government   | \$0       |
| Total Operating    | \$452,812 |





## **Capital Funding Sources**



#### **Sources of Capital Funds Expended**

| Directly Generated Federal Government Local Government | \$0<br>\$0<br>\$0<br>\$0 |
|--------------------------------------------------------|--------------------------|
| State Government  Total Capital Funds Expended         | \$0<br><b>\$0</b>        |

Directly Generated Federal Government Local Government State Government

Directly Generated Federal Government

Local Government

State Government

#### **2023 Asset Management**

**Transit Asset Management (TAM) Tier** Tier II **TAM Sponsor NTD ID** 

#### **Metrics**

| Mode            | Average Fleet<br>Age in Years |
|-----------------|-------------------------------|
| Bus             | 11.0                          |
| Demand Response | 11.3                          |

p. 2 of 2