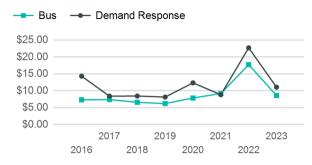

| 5                                   | 47,466                          | 4,346                                 |

| Metrics                | Service E         | Efficiency          | Serv        | vice Effectivenes | SS                |
|------------------------|-------------------|---------------------|-------------|-------------------|-------------------|
| Mode                   | OE per VRM        | OE per VRH          | UPT per VRM | UPT per VRH       | OE per UPT        |
| Bus<br>Demand Response | \$8.58<br>\$11.05 | \$97.47<br>\$111.54 | 2.6<br>0.2  | 29.0<br>1.9       | \$3.36<br>\$58.64 |
| Total                  | \$9.37            | \$102.34            | 1.8         | 19.7              | \$5.21            |

### Operating Expenses per Vehicle Revenue Mile



# Unlinked Passenger Trip per Vehicle Revenue Mile



p. 1 of 2

## 2023 Annual Agency Profile - City of Maywood (NTD ID 90284)

## 2023 Funding Breakdown

**Funds Expended** 

## **Summary of Operating Expenses (OE)**

Mode

Bus

**Total** 

#### **Sources of Operating Funds Expended**

| Federal Government | \$0       |
|--------------------|-----------|
| Local Government   | \$452,812 |
| State Government   | \$0       |
| Total Operating    | \$452,812 |





## **Capital Funding Sources**



#### **Sources of Capital Funds Expended**

| Directly Generated Federal Government Local Government | \$0<br>\$0<br>\$0<br>\$0 |
|--------------------------------------------------------|--------------------------|
| State Government  Total Capital Funds Expended         | \$0<br><b>\$0</b>