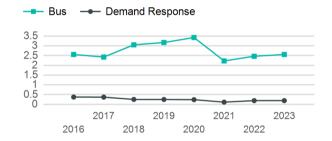

| 47,466                          | 4,346                                 |

| Metrics                | Service E         | Efficiency          | Serv        | vice Effectivenes | SS                |
|------------------------|-------------------|---------------------|-------------|-------------------|-------------------|
| Mode                   | OE per VRM        | OE per VRH          | UPT per VRM | UPT per VRH       | OE per UPT        |
| Bus<br>Demand Response | \$8.58<br>\$11.05 | \$97.47<br>\$111.54 | 2.6<br>0.2  | 29.0<br>1.9       | \$3.36<br>\$58.64 |
| Total                  | \$9.37            | \$102.34            | 1.8         | 19.7              | \$5.21            |

### Operating Expenses per Vehicle Revenue Mile



# Unlinked Passenger Trip per Vehicle Revenue Mile



p. 1 of 2

## 2023 Annual Agency Profile - City of Maywood (NTD ID 90284)

## 2023 Funding Breakdown

**Funds Expended** 

## **Summary of Operating Expenses (OE)**

Mode

Bus

**Total** 

#### **Sources of Operating Funds Expended**

| Federal Government | \$0       |
|--------------------|-----------|
| Local Government   | \$452,812 |
| State Government   | \$0       |
| Total Operating    | \$452,812 |





## **Capital Funding Sources**



#### **Sources of Capital Funds Expended**

| Directly Generated Federal Government Local Government | \$0<br>\$0<br>\$0<br>\$0 |
|--------------------------------------------------------|--------------------------|
| State Government  Total Capital Funds Expended         | \$0<br><b>\$0</b>        |

Directly Generated Federal Government Local Go