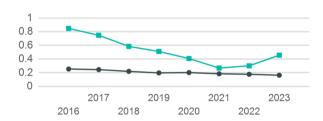

# Unlinked Passenger Trip per Vehicle Revenue Mile

---- Bus ---- Demand Response

| Mode            | Annual<br>Unlinked<br>Passenger<br>Trips | Directly<br>Operated<br>VOMS | Purchased<br>Transportation<br>VOMS | Annual Vehicle<br>Revenue Miles | Annual<br>Vehicle<br>Revenue<br>Hours |  |
|-----------------|------------------------------------------|------------------------------|-------------------------------------|---------------------------------|---------------------------------------|--|
| Bus             | 46,001                                   | 0                            | 4                                   | 100,780                         | 8,598                                 |  |
| Demand Response | 6,263                                    | 0                            | 3                                   | 38,611                          | 5,822                                 |  |
| Total           | 52,264                                   | 0                            | 7                                   | 139,391                         | 14,420                                |  |

| Metrics                | Service Efficiency |                    | Ser         | Service Effectiveness |                    |  |
|------------------------|--------------------|--------------------|-------------|-----------------------|--------------------|--|
| Mode                   | OE per VRM         | OE per VRH         | UPT per VRM | UPT per VRH           | OE per UPT         |  |
| Bus<br>Demand Response | \$6.73<br>\$12.63  | \$78.93<br>\$83.78 | 0.5<br>0.2  | 5.4<br>1.1            | \$14.75<br>\$77.88 |  |
| Total                  | \$8.37             | \$80.89            | 0.4         | 3.6                   | \$22.32            |  |