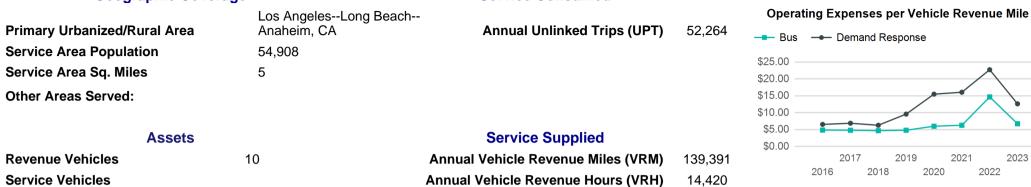

| Metrics                | Service Efficiency |                    | Ser         | Service Effectiveness |                    |  |
|------------------------|--------------------|--------------------|-------------|-----------------------|--------------------|--|
| Mode                   | OE per VRM         | OE per VRH         | UPT per VRM | UPT per VRH           | OE per UPT         |  |
| Bus<br>Demand Response | \$6.73<br>\$12.63  | \$78.93<br>\$83.78 | 0.5<br>0.2  | 5.4<br>1.1            | \$14.75<br>\$77.88 |  |
| Total                  | \$8.37             | \$80.89            | 0.4         | 3.6                   | \$22.32            |  |