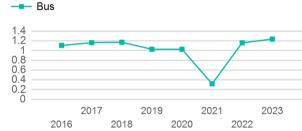

#### Unlinked Passenger Trip per Vehicle Revenue Mile

| 1.4 |      |      |      |      | -    | $\checkmark$ |      |    |  |
|-----|------|------|------|------|------|--------------|------|----|--|
| 0 — | 2016 | 2017 | 2019 | 2019 | 2020 | 2021         | 2022 | 20 |  |

| Wetrics | Service Ellic | lency     | Service Effectiveness |             |            |  |  |
|---------|---------------|-----------|-----------------------|-------------|------------|--|--|
| Mode    | OE per VRM OE | E per VRH | UPT per VRM           | UPT per VRH | OE per UPT |  |  |
| Bus     | \$14.02       | \$158.13  | 1.2                   | 13.9        | \$11.35    |  |  |
| Total   | \$14.02       | \$158.13  | 1.2                   | 13.9        | \$11.35    |  |  |