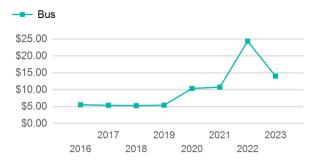

#### **Operating Expenses per Vehicle Revenue Mile**

| Wetrics | Service Ellic | lency     | Service Effectiveness |             |            |  |  |
|---------|---------------|-----------|-----------------------|-------------|------------|--|--|
| Mode    | OE per VRM OE | E per VRH | UPT per VRM           | UPT per VRH | OE per UPT |  |  |
| Bus     | \$14.02       | \$158.13  | 1.2                   | 13.9        | \$11.35    |  |  |
| Total   | \$14.02       | \$158.13  | 1.2                   | 13.9        | \$11.35    |  |  |