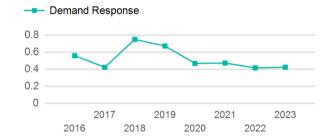

| 0                            | 5                                   | 4,712                           | 287                                   |

| Metrics         | Service Efficiency |            | Service Effectiveness |             |            |
|-----------------|--------------------|------------|-----------------------|-------------|------------|
| Mode            | OE per VRM         | OE per VRH | UPT per VRM           | UPT per VRH | OE per UPT |
| Demand Response | \$5.84             | \$95.81    | 0.4                   | 7.0         | \$13.78    |
| Total           | \$5.84             | \$95.81    | 0.4                   | 7.0         | \$13.78    |

#### Operating Expenses per Vehicle Revenue Mile



# Unlinked Passenger Trip per Vehicle Revenue Mile



p. 1 of 2

## 2023 Annual Agency Profile - City of Artesia (NTD ID 90300)

### 2023 Funding Breakdown

| Summary of Operating Expenses (OE) |                       |                  | Sources of Operating Funds Expended                                              |                               | Operating Funding Sources                                               |                |
|------------------------------------|-----------------------|------------------|----------------------------------------------------------------------------------|-------------------------------|-------------------------------------------------------------------------|----------------|
| Mode                               | Operating<br>Expenses | Fare<br>Revenues | Directly Generated<br>Federal Governm