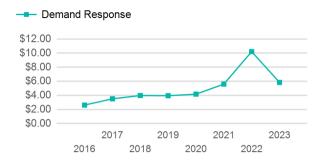

|
| Total           | 1,996                                    | 0                            | 5                                   | 4,712                           | 287                                   |

| Metrics         | Service Efficiency |            | Service Effectiveness |             |            |
|-----------------|--------------------|------------|-----------------------|-------------|------------|
| Mode            | OE per VRM         | OE per VRH | UPT per VRM           | UPT per VRH | OE per UPT |
| Demand Response | \$5.84             | \$95.81    | 0.4                   | 7.0         | \$13.78    |
| Total           | \$5.84             | \$95.81    | 0.4                   | 7.0         | \$13.78    |

#### Operating Expenses per Vehicle Revenue Mile



# Unlinked Passenger Trip per Vehicle Revenue Mile



p. 1 of 2

## 2023 Annual Agency Profile - City of Artesia (NTD ID 90300)

### 2023 Funding Breakdown

| Summary of Operating Expenses (OE) |                       |                  | Sources of Operating Funds Expended                                              |                               | Operating Funding Sources                                               |                |
|------------------------------------|-----------------------|------------------|----------------------------------------------------------------------------------|-------------------------------|-------------------------------------------------------------------------|----------------|
| Mode                               | Operating<br>Expenses | Fa