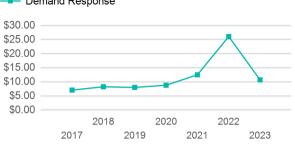

| 12                           | 0                                   | 54,228                          | 6,466                                 |

| Metrics         | Service E  | Service Efficiency |             | Service Effectiveness |            |  |  |
|-----------------|------------|--------------------|-------------|-----------------------|------------|--|--|
| Mode            | OE per VRM | OE per VRH         | UPT per VRM | UPT per VRH           | OE per UPT |  |  |
| Demand Response | \$10.72    | \$89.91            | 0.2         | 1.3                   | \$69.22    |  |  |
| Total           | \$10.72    | \$89.91            | 0.2         | 1.3                   | \$69.22    |  |  |

## Operating Expenses per Vehicle Revenue Mile Demand Response



#### Unlinked Passenger Trip per Vehicle Revenue Mile



p. 1 of 2

# 2023 Annual Agency Profile - City of Lakewood (NTD ID 90301)

## **2023 Funding Breakdown**

| Summary of Operating Expenses (OE) |                       |                  | Sources of Operation  Expended                                                   | Operating Funding Sources         |                                                                         |             |
|------------------------------------|-----------------------|------------------|----------------------------------------------------------------------------------|-----------------------------------|-------------------------------------------------------------------------|-------------|
| Mode                               | Operating<br>Expen