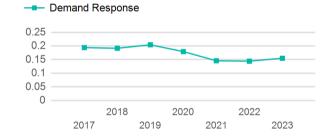

| 0                                   | 54,228                          | 6,466                                 |

| Metrics         | Service E  | Service Efficiency |             | Service Effectiveness |            |  |  |
|-----------------|------------|--------------------|-------------|-----------------------|------------|--|--|
| Mode            | OE per VRM | OE per VRH         | UPT per VRM | UPT per VRH           | OE per UPT |  |  |
| Demand Response | \$10.72    | \$89.91            | 0.2         | 1.3                   | \$69.22    |  |  |
| Total           | \$10.72    | \$89.91            | 0.2         | 1.3                   | \$69.22    |  |  |

## Operating Expenses per Vehicle Revenue Mile Demand Response



#### Unlinked Passenger Trip per Vehicle Revenue Mile



p. 1 of 2

# 2023 Annual Agency Profile - City of Lakewood (NTD ID 90301)

## **2023 Funding Breakdown**

| Summary of Operating Expenses (OE) |                       |                  | Sources of Operation  Expended                                                   | Operating Funding Sources         |                                                                         |             |
|------------------------------------|-----------------------|------------------|----------------------------------------------------------------------------------|-----------------------------------|-------------------------------------------------------------------------|-------------|
| Mode                               | Operating<br>Expenses | Fare<br>Revenues | Directly Generated<br>Federal Go