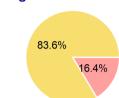

### **Sources of Capital Funds Expended**

| Directly Generated | \$0       |
|--------------------|-----------|
| Federal Government | \$0       |
| Local Government   | \$39,397  |
| State Government   | \$201,016 |

Total Capital Funds Expended \$240,413