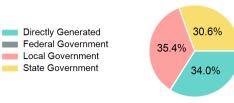

### Sources of Operating Funds Expended

| Funds Expended     | . , - , -   |
|--------------------|-------------|
| Total Operating    | \$2,184,473 |
| State Government   | \$667,725   |
| Local Government   | \$774,318   |
| Federal Government | \$0         |
| Directly Generated | \$742,430   |