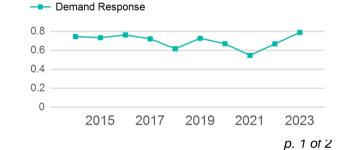

| Revenue<br>Hours |
|-----------------|--------------------|------------|-------------|-------------------|------------------|
| Demand Response | 25,199             | 4          | 0           | 31,978            | 3,691            |
| Total           | 25,199             | 4          | 0           | 31,978            | 3,691            |
| Metrics         | Service Efficiency |            | Ser         | vice Effectivenes | S                |
| Mode            | OE per VRM         | OE per VRH | UPT per VRM | UPT per VRH       | OE per UPT       |
| Demand Response | \$27.57            | \$238.87   | 0.8         | 6.8               | \$34.99          |

Directly

Operated

\$238.87

# Operating Expenses per Vehicle Revenue Mile



#### Unlinked Passenger Trip per Vehicle Revenue Mile



# 2023 Annual Agency Profile - City of Corcoran (NTD ID 91002)

## 2023 Funding Breakdown

## **Summary of Operating Expenses (OE)**

Mode

**Total** 

**Demand Response** 

Operating

Expenses

\$881,668

\$881,668

### Sources of Operating Funds Expended

| Directly Generated<br>Federal Government<br>Local Government | \$45,715<br>\$380,602<br>\$0 |
|--------------------------------------------------------------|------------------------------|
| State Government                                             | \$455,351                    |
| Total Operating<br>Funds Expended                            | \$881,668                    |

#### **Operating Funding Sources**



# **Capital Funding Sources**



Directly GeneratedFederal Government

Local Government

State Government

## **Sourc