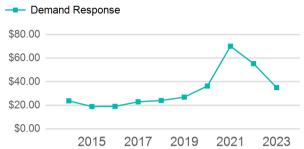

er<br>Trips | VOMS       | VOMS        | Revenue Miles     | Revenue<br>Hours |
|-----------------|--------------------|------------|-------------|-------------------|------------------|
| Demand Response | 25,199             | 4          | 0           | 31,978            | 3,691            |
| Total           | 25,199             | 4          | 0           | 31,978            | 3,691            |
| Metrics         | Service Efficiency |            | Ser         | vice Effectivenes | S                |
| Mode            | OE per VRM         | OE per VRH | UPT per VRM | UPT per VRH       | OE per UPT       |
| Demand Response | \$27.57            | \$238.87   | 0.8         | 6.8               | \$34.99          |

Directly

Operated

\$238.87

# Operating Expenses per Vehicle Revenue Mile



#### Unlinked Passenger Trip per Vehicle Revenue Mile



# 2023 Annual Agency Profile - City of Corcoran (NTD ID 91002)

## 2023 Funding Breakdown

## **Summary of Operating Expenses (OE)**

Mode

**Total** 

**Demand Response** 

Operating

Expenses

\$881,668

\$881,668

### Sources of Operating Funds Expended

| Directly Generated<br>Federal Government<br>Local Government | \$45,715<br>\$380,602<br>\$0 |
|--------------------------------------------------------------|------------------------------|
| State Government                                             | \$455,351                    |
| Total Operating<br>Funds Expended                            | \$881,668                    |

#### **Operating Funding Sources**



# **Capital Funding Sources**



Directly GeneratedFederal G