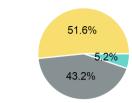

## 2023 Funding Breakdown

### Sources of Operating Funds Expended

| Directly Generated<br>Federal Government<br>Local Government | \$45,715<br>\$380,602<br>\$0 |
|--------------------------------------------------------------|------------------------------|
| State Government                                             | \$455,351                    |
| Total Operating<br>Funds Expended                            | \$881,668                    |