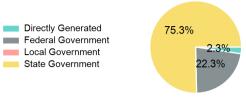

## Sources of Operating Funds Expended

| Funds Expended     |             |
|--------------------|-------------|
| Total Operating    | \$2,229,907 |
| State Government   | \$1,679,763 |
| Local Government   | \$0         |
| Federal Government | \$497,851   |
| Directly Generated | \$52,293    |

#### **Operating Funding Sources**