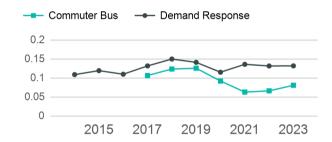

#### Unlinked Passenger Trip per Vehicle Revenue Mile

p. 1 of 2

| Metrics                         | Service E         | fficiency            | Serv        | vice Effectivenes | SS                 |
|---------------------------------|-------------------|----------------------|-------------|-------------------|--------------------|
| Mode                            | OE per VRM        | OE per VRH           | UPT per VRM | UPT per VRH       | OE per UPT         |
| Commuter Bus<br>Demand Response | \$5.88<br>\$12.82 | \$174.83<br>\$152.36 | 0.1<br>0.1  | 2.4<br>1.6        | \$72.54<br>\$97.04 |
| Total                           | \$6.80            | \$168.61             | 0.1         | 2.2               | \$77.42            |