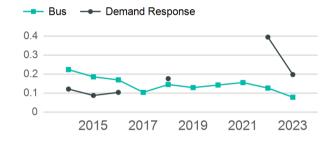

# Unlinked Passenger Trip per Vehicle Revenue Mile

| Metrics                | Service E          | fficiency            | Serv        | vice Effectivenes | SS                   |
|------------------------|--------------------|----------------------|-------------|-------------------|----------------------|
| Mode                   | OE per VRM         | OE per VRH           | UPT per VRM | UPT per VRH       | OE per UPT           |
| Demand Response<br>Bus | \$20.98<br>\$14.05 | \$264.64<br>\$316.77 | 0.2<br>0.1  | 2.5<br>1.8        | \$106.32<br>\$179.58 |
| Total                  | \$18.99            | \$274.21             | 0.2         | 2.4               | \$116.39             |