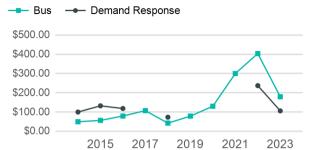

# Operating Expenses per Vehicle Revenue Mile Bus — Demand Response

| As               | sets | Service Supplied                            |        |
|------------------|------|---------------------------------------------|--------|
| Revenue Vehicles | 18   | Annual Vehicle Revenue Miles (VRM)          | 63,282 |
| Service Vehicles | 1    | Annual Vehicle Revenue Hours (VRH)          | 4,383  |
| Facilities       | 2    | Vehicles Operated in Maximum Service (VOMS) | 5      |