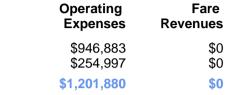

#### **Summary of Operating Expenses (OE)**

Mode

Bus

**Total** 

**Demand Response** 

#### Sources of Operating Funds Expended

| Total Operating<br>Funds Expended                                                | \$1,201,880                                     |
|----------------------------------------------------------------------------------|-------------------------------------------------|
| Directly Generated<br>Federal Government<br>Local Government<br>State Government | \$54,371<br>\$208,375<br>\$268,495<br>\$670,639 |
| D'arrell Organization                                                            | <b>#</b> 54.074                                 |