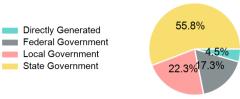

#### 2023 Funding Breakdown

#### Sources of Operating Funds Expended

| Total Operating<br>Funds Expended                                                | \$1,201,880                                     |
|----------------------------------------------------------------------------------|-------------------------------------------------|
| Directly Generated<br>Federal Government<br>Local Government<br>State Government | \$54,371<br>\$208,375<br>\$268,495<br>\$670,639 |
| D'arrell Organization                                                            | <b>#</b> 54.074                                 |

Federal Government
Local Government
State Government

Directly Generated