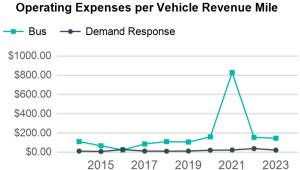

| Metrics                | Service E        | Efficiency          | Ser         | vice Effectivenes | SS                  |
|------------------------|------------------|---------------------|-------------|-------------------|---------------------|
| Mode                   | OE per VRM       | OE per VRH          | UPT per VRM | UPT per VRH       | OE per UPT          |
| Demand Response<br>Bus | \$6.16<br>\$3.80 | \$47.66<br>\$112.44 | 0.3<br>0.0  | 2.1<br>0.8        | \$23.13<br>\$145.94 |
| Total                  | \$4.50           | \$72.52             | 0.1         | 1.6               | \$46.31             |