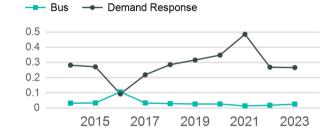

| Metrics                | Service E        | Efficiency          | Ser         | vice Effectivenes | SS                  |
|------------------------|------------------|---------------------|-------------|-------------------|---------------------|
| Mode                   | OE per VRM       | OE per VRH          | UPT per VRM | UPT per VRH       | OE per UPT          |
| Demand Response<br>Bus | \$6.16<br>\$3.80 | \$47.66<br>\$112.44 | 0.3<br>0.0  | 2.1<br>0.8        | \$23.13<br>\$145.94 |
| Total                  | \$4.50           | \$72.52             | 0.1         | 1.6               | \$46.31             |