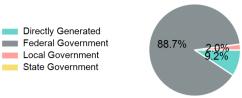

### 2023 Funding Breakdown

#### **Sources of Operating Funds Expended**

| \$496,517             |
|-----------------------|
| \$10,065<br>\$0       |
| \$45,904<br>\$440,548 |
|                       |