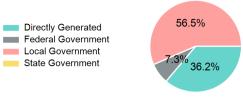

#### 2023 Funding Breakdown

#### Sources of Operating Funds Expended

| Total Operating<br>Funds Expended        | \$5,497,605              |
|------------------------------------------|--------------------------|
| Local Government State Government        | \$3,106,681<br>\$0       |
| Directly Generated<br>Federal Government | \$1,989,008<br>\$401,916 |