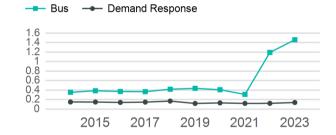

--------------------------------|-------------------|-----------------------|------------------------------|--|
| Mode                                   | OE per VRM                 | OE per VRH                       | UPT per VRM       | UPT per VRH           | OE per UPT                   |  |
| Bus<br>Demand Response<br>Commuter Bus | \$7.40<br>\$8.80<br>\$5.86 | \$104.50<br>\$107.57<br>\$123.16 | 1.5<br>0.1<br>0.1 | 20.6<br>1.7<br>2.2    | \$5.07<br>\$63.66<br>\$56.02 |  |
| Total                                  | \$7.42                     | \$106.40                         | 1.1               | 16.2                  | \$6.55                       |  |

# Operating Expenses per Vehicle Revenue Mile Bus — Demand Response \$80.00



## Unlinked Passenger Trip per Vehicle Revenue Mile



p. 1 of 2

#### 2023 Annual Agency Profile - Mountain Area Regional Transit Authority (NTD ID 91012)

#### 2023 Funding Breakdown

#### **Summary of Operating Expenses (OE)**

#### Sources of Operating Funds Expended

| Total Operating<br>Funds Expended        | \$5,497,605              |
|------------------------------------------|--------------------------|
| Local Government State Government        | \$3,106,681<br>\$0       |
| Directly Generated<br>Federal Government | \$1,989,008<br>\$401,916 |

#### **Operating Funding Sources**



#### Operating Fare Mode **Expenses** Revenues \$4,140,294 \$0 Bus **Demand Response** \$874,019 \$0 Commuter Bus \$0 \$483,292 \$5,497,605 \$0 **Total**

#### **Sources of Capital Funds Expended**

| Directly Generated | \$0         |
|----------------