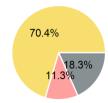

#### **Capital Funding Sources**

#### **Sources of Capital Funds Expended**

| Directly Generated | \$0         |
|--------------------|-------------|
| Federal Government | \$560,000   |
| Local Government   | \$347,187   |
| State Government   | \$2,155,619 |
|                    |             |

Total Capital Funds Expended \$3,062,806