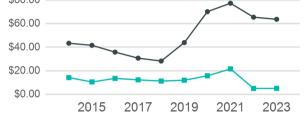

-----------------------|----------------------------|----------------------------------|-------------------|-----------------------|------------------------------|--|
| Mode                                   | OE per VRM                 | OE per VRH                       | UPT per VRM       | UPT per VRH           | OE per UPT                   |  |
| Bus<br>Demand Response<br>Commuter Bus | \$7.40<br>\$8.80<br>\$5.86 | \$104.50<br>\$107.57<br>\$123.16 | 1.5<br>0.1<br>0.1 | 20.6<br>1.7<br>2.2    | \$5.07<br>\$63.66<br>\$56.02 |  |
| Total                                  | \$7.42                     | \$106.40                         | 1.1               | 16.2                  | \$6.55                       |  |

# Operating Expenses per Vehicle Revenue Mile Bus — Demand Response \$80.00



## Unlinked Passenger Trip per Vehicle Revenue Mile



p. 1 of 2

#### 2023 Annual Agency Profile - Mountain Area Regional Transit Authority (NTD ID 91012)

#### 2023 Funding Breakdown

#### **Summary of Operating Expenses (OE)**

#### Sources of Operating Funds Expended

| Total Operating<br>Funds Expended        | \$5,497,605              |
|------------------------------------------|--------------------------|
| Local Government State Government        | \$3,106,681<br>\$0       |
| Directly Generated<br>Federal Government | \$1,989,008<br>\$401,916 |

#### **Operating Funding Sources**



#### Operating Fare Mode **Expenses** Revenues \$4,140,294 \$0 Bus **Demand Response** \$874,019 \$0 Commuter Bus \$0 \$483,292 \$5,497,605 \$0 **Total**

#### **Sources of Capital Funds Expended**