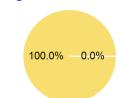

# Sources of Capital Funds Expended

| Directly Generated | \$0       |
|--------------------|-----------|
| Federal Government | \$0       |
| Local Government   | \$49      |
| State Government   | \$273,377 |

Total Capital Funds Expended \$273,426

#### **Capital Funding Sources**