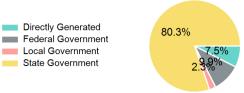

## 2023 Funding Breakdown

# Sources of Operating Funds Expended

| Total Operating<br>Funds Expended                                                | \$788,992                                     |
|----------------------------------------------------------------------------------|-----------------------------------------------|
| Directly Generated<br>Federal Government<br>Local Government<br>State Government | \$59,018<br>\$78,492<br>\$18,080<br>\$633,402 |
|                                                                                  |                                               |

#### **Operating Funding Sources**