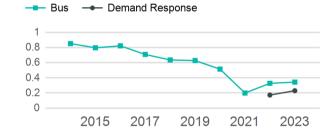

# Operating Expenses per Vehicle Revenue Mile → Bus → Demand Response \$50.00 \$40.00 \$30.00 \$20.00 \$10.00 \$0.00

#### Unlinked Passenger Trip per Vehicle Revenue Mile

2017

2019

2021

2023

2015

p. 1 of 2