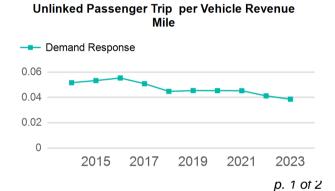

**Revenue Vehicles** 

**Service Vehicles** 

**Facilities** 

| Metrics         | Service E  | fficiency  | Serv        | vice Effectivenes | SS         |
|-----------------|------------|------------|-------------|-------------------|------------|
| Mode            | OE per VRM | OE per VRH | UPT per VRM | UPT per VRH       | OE per UPT |
| Demand Response | \$2.75     | \$58.39    | 0.0         | 0.8               | \$71.39    |
| Total           | \$2.75     | \$58.39    | 0.0         | 0.8               | \$71.39    |