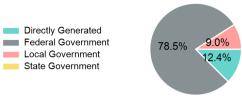

## Sources of Operating Funds Expended

| Total Operating<br>Funds Expended                          | \$180,894                    |
|------------------------------------------------------------|------------------------------|
| Federal Government<br>Local Government<br>State Government | \$142,061<br>\$16,317<br>\$0 |
| Directly Generated                                         | \$22,516                     |