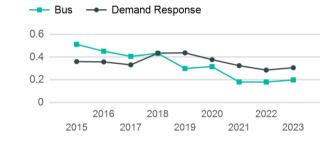

| 664,778                         | 40,960                                |

| Metrics                | Service E        | Service Efficiency  |             | Service Effectiveness |                    |  |
|------------------------|------------------|---------------------|-------------|-----------------------|--------------------|--|
| Mode                   | OE per VRM       | OE per VRH          | UPT per VRM | UPT per VRH           | OE per UPT         |  |
| Bus<br>Demand Response | \$9.44<br>\$9.56 | \$177.08<br>\$74.12 | 0.2<br>0.3  | 3.7<br>2.4            | \$47.63<br>\$31.24 |  |
| Total                  | \$9.45           | \$153.44            | 0.2         | 3.4                   | \$45.01            |  |

#### Unlinked Passenger Trip per Vehicle Revenue Mile



p. 1 of 2

# 2023 Annual Agency Profile - Mendocino Transit Authority (NTD ID 91047)

## 2023 Funding Breakdown

#### **Summary of Operating Expenses (OE)**

| Mode                   | Operating<br>Expenses    | Fare<br>Revenues |
|------------------------|--------------------------|------------------|
| Bus<br>Demand Response | \$5,587,807<br>\$696,983 | \$0<br>\$0       |
| Total                  | \$6,284,790              | \$0              |

#### Sources of Operating Funds Expended

| Funds Expended     | ψ0,204,730  |
|--------------------|-------------|
| Total Operating    | \$6,284,790 |
| State Government   | \$0         |
| Local Government   | \$1,629,772 |
| Federal Government | \$4,010,927 |
| Directly Generated | \$644,091   |

#### **Operating Funding Sources**



#### **