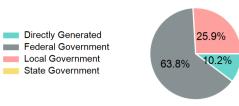

## 2023 Funding Breakdown

#### Sources of Operating Funds Expended

| Funds Expended     | ψ0,204,730  |
|--------------------|-------------|
| Total Operating    | \$6,284,790 |
| State Government   | \$0         |
| Local Government   | \$1,629,772 |
| Federal Government | \$4,010,927 |
| Directly Generated | \$644,091   |