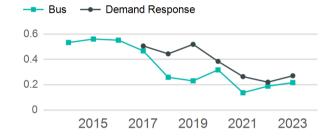

#### Operating Expenses per Vehicle Revenue Mile ■ Bus ■ Demand Response \$25.00 \$20.00 \$15.00 \$10.00 \$5.00 \$0.00 2021 2015 2017 2019 2023

| Metrics                | Service E        | Service Efficiency |             | Service Effectiveness |                  |  |
|------------------------|------------------|--------------------|-------------|-----------------------|------------------|--|
| Mode                   | OE per VRM       | OE per VRH         | UPT per VRM | UPT per VRH           | OE per UPT       |  |
| Bus<br>Demand Response | \$1.97<br>\$1.61 | \$35.52<br>\$16.69 | 0.2<br>0.3  | 3.9<br>2.8            | \$9.08<br>\$5.94 |  |
| Total                  | \$1.94           | \$33.20            | 0.2         | 3.8                   | \$8.79           |  |