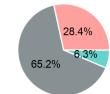

# **Sources of Operating Funds Expended**

| \$27,963<br>\$287,293<br>\$125,343<br>\$0 | Directly Generated Federal Government Local Government State Government |
|-------------------------------------------|-------------------------------------------------------------------------|
|                                           | State Government                                                        |