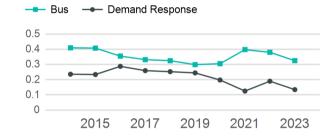

### Unlinked Passenger Trip per Vehicle Revenue Mile

2017

2015

2021

2023

2019

p. 1 of 2

#### **Modal Characteristics**

| Mode            | Annual<br>Unlinked<br>Passenger<br>Trips | Directly<br>Operated<br>VOMS | Purchased<br>Transportation<br>VOMS | Annual Vehicle<br>Revenue Miles | Annual<br>Vehicle<br>Revenue<br>Hours |
|-----------------|------------------------------------------|------------------------------|-------------------------------------|---------------------------------|---------------------------------------|
| Bus             | 34,918                                   | 0                            | 4                                   | 107,379                         | 6,684                                 |
| Demand Response | 32,168                                   | 0                            | 8                                   | 239,034                         | 16,775                                |
| Total           | 67.086                                   | 0                            | 12                                  | 346.413                         | 23.459                                |