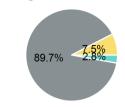

#### 2023 Funding Breakdown

## Sources of Operating Funds Expended

| \$2,433,559 |
|-------------|
| \$183,117   |
| \$0         |
| \$2,182,073 |
| \$68,369    |
|             |