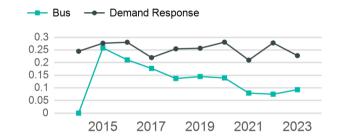

| Metrics                | Service E         | fficiency            | Serv        | vice Effectivenes | SS                 |
|------------------------|-------------------|----------------------|-------------|-------------------|--------------------|
| Mode                   | OE per VRM        | OE per VRH           | UPT per VRM | UPT per VRH       | OE per UPT         |
| Bus<br>Demand Response | \$3.69<br>\$18.41 | \$143.50<br>\$134.47 | 0.1<br>0.2  | 3.6<br>1.7        | \$39.69<br>\$80.82 |
| Total                  | \$5.72            | \$139.35             | 0.1         | 2.7               | \$51.27            |