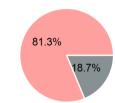

### **Sources of Capital Funds Expended**

| Directly Generated | \$0       |
|--------------------|-----------|
| Federal Government | \$156,851 |
| Local Government   | \$679,986 |
| State Government   | \$0       |
|                    |           |

Total Capital Funds Expended \$836,837

### **Capital Funding Sources**