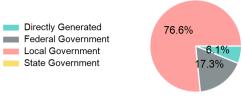

### 2023 Funding Breakdown

### Sources of Operating Funds Expended

| Total Operating Funds Expended       | \$11,067,835       |
|--------------------------------------|--------------------|
| Local Government<br>State Government | \$8,480,150<br>\$0 |
| Federal Government                   | \$1,909,299        |
| Directly Generated                   | \$678,386          |