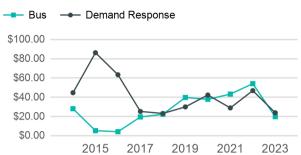

| 78,458                          | 7,950                                 |

| Metrics                | Service E        | Service Efficiency |             | Service Effectiveness |                    |  |
|------------------------|------------------|--------------------|-------------|-----------------------|--------------------|--|
| Mode                   | OE per VRM       | OE per VRH         | UPT per VRM | UPT per VRH           | OE per UPT         |  |
| Bus<br>Demand Response | \$3.65<br>\$6.44 | \$39.85<br>\$46.31 | 0.2<br>0.3  | 2.0<br>1.9            | \$19.86<br>\$23.98 |  |
| Total                  | \$4.22           | \$41.66            | 0.2         | 2.0                   | \$20.98            |  |

### Operating Expenses per Vehicle Revenue Mile



## Unlinked Passenger Trip per Vehicle Revenue Mile



p. 1 of 2

### 2023 Annual Agency Profile - Town of Miami (NTD ID 91069)

**Funds Expended** 

### 2023 Funding Breakdown

### **Summary of Operating Expenses (OE)**

# Sources of Operating Funds Expended

| Directly Generated | \$16,279  |
|--------------------|-----------|
| Federal Government | \$201,234 |
| Local Government   | \$113,658 |
| State Government   | \$0       |
| Total Operating    | \$331.171 |

#### **Operating Funding Sources**



### **Capital Funding Sources**



### **Sources of Capital Funds Expended**

| Directly Generated           | \$0 |
|------------------------------|-----|
| Federal Government           | \$0 |
| Local Government             | \$0 |
| State Government             | \$0 |
| Total Capital