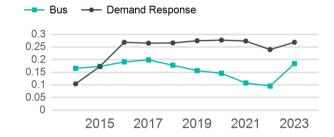

| 7,950                                 |

| Metrics                | Service E        | Service Efficiency |             | Service Effectiveness |                    |  |
|------------------------|------------------|--------------------|-------------|-----------------------|--------------------|--|
| Mode                   | OE per VRM       | OE per VRH         | UPT per VRM | UPT per VRH           | OE per UPT         |  |
| Bus<br>Demand Response | \$3.65<br>\$6.44 | \$39.85<br>\$46.31 | 0.2<br>0.3  | 2.0<br>1.9            | \$19.86<br>\$23.98 |  |
| Total                  | \$4.22           | \$41.66            | 0.2         | 2.0                   | \$20.98            |  |

### Operating Expenses per Vehicle Revenue Mile



## Unlinked Passenger Trip per Vehicle Revenue Mile



p. 1 of 2

### 2023 Annual Agency Profile - Town of Miami (NTD ID 91069)

**Funds Expended** 

### 2023 Funding Breakdown

### **Summary of Operating Expenses (OE)**

# Sources of Operating Funds Expended

| Directly Generated | \$16,279  |
|--------------------|-----------|
| Federal Government | \$201,234 |
| Local Government   | \$113,658 |
| State Government   | \$0       |
| Total Operating    | \$331.171 |

#### **Operating Funding Sources**



### **Capital Funding Sources**



### **Sources of Capital Funds Expended**

| Directly Generated           | \$0 |
|------------------------------|-----|
| Federal Government           | \$0 |
| Local Government             | \$0 |
| State Government             | \$0 |
| Total Capital Funds Expended | \$0 |

# Directly Generated Federal G