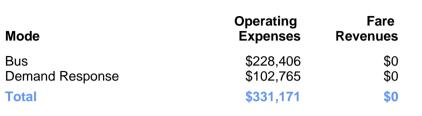

### **Summary of Operating Expenses (OE)**

# Sources of Operating Funds Expended

| Directly Generated | \$16,279  |
|--------------------|-----------|
| Federal Government | \$201,234 |
| Local Government   | \$113,658 |
| State Government   | \$0       |
| Total Operating    | \$331.171 |