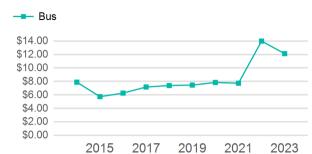

# Mile --- Bus 0.8 0.6

2019

2021

2017

Unlinked Passenger Trip per Vehicle Revenue

| Metrics | Service E  | Service Efficiency |             | Service Effectiveness |            |  |  |
|---------|------------|--------------------|-------------|-----------------------|------------|--|--|
| Mode    | OE per VRM | OE per VRH         | UPT per VRM | UPT per VRH           | OE per UPT |  |  |
| Bus     | \$5.22     | \$69.58            | 0.4         | 5.7                   | \$12.13    |  |  |
| Total   | \$5.22     | \$69.58            | 0.4         | 5.7                   | \$12.13    |  |  |