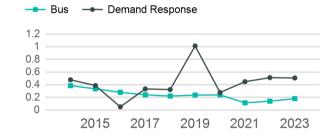

4                                   | 129,268                         | 5,800                                 |

| Metrics                | Service E         | Efficiency           | Serv        | vice Effectivenes | SS                  |
|------------------------|-------------------|----------------------|-------------|-------------------|---------------------|
| Mode                   | OE per VRM        | OE per VRH           | UPT per VRM | UPT per VRH       | OE per UPT          |
| Bus<br>Demand Response | \$6.30<br>\$55.03 | \$150.52<br>\$333.88 | 0.2<br>0.5  | 4.3<br>3.1        | \$34.93<br>\$108.50 |
| Total                  | \$7.49            | \$166.90             | 0.2         | 4.2               | \$39.74             |

#### Unlinked Passenger Trip per Vehicle Revenue Mile



p. 1 of 2

# 2023 Annual Agency Profile - County of Glenn (NTD ID 91088)

## 2023 Funding Breakdown

#### **Summary of Operating Expenses (OE)**

Mode

**Demand Response** 

Bus

**Total** 

Operating

**Expenses** 

\$795,058

\$172,952

\$968,010

**Fare** 

\$0

\$0

\$0

Revenues

### **Sources of Operating Funds** Expended

| Total Operating<br>Funds Expended                          | \$968,010                     |
|------------------------------------------------------------|-------------------------------|
| Federal Government<br>Local Government<br>State Government | \$176,764<br>\$670,018<br>\$0 |
| Directly Generated                                         | \$121,228                     |
|                                                            |