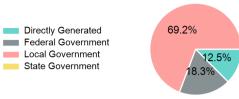

## 2023 Funding Breakdown

### **Sources of Operating Funds** Expended

| Total Operating<br>Funds Expended                          | \$968,010                     |
|------------------------------------------------------------|-------------------------------|
| Federal Government<br>Local Government<br>State Government | \$176,764<br>\$670,018<br>\$0 |
| Directly Generated                                         | \$121,228                     |
|                                                            |                               |