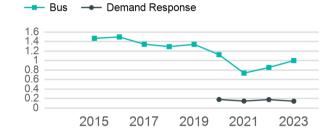

# Unlinked Passenger Trip per Vehicle Revenue Mile

2019

2017

2021

2023

p. 1 of 2