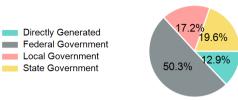

### 2023 Funding Breakdown

### **Sources of Operating Funds** Expended

| Total Operating    | \$2,233,637 |
|--------------------|-------------|
| State Government   | \$437,880   |
| Local Government   | \$384,266   |
| Federal Government | \$1,123,534 |
| Directly Generated | \$287,957   |
| •                  |             |