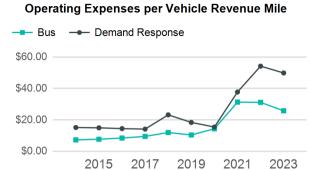

### → Bus → Demand Response 0.4 0.3 0.2 0.1 2015 2017 2019 2021 2023

Unlinked Passenger Trip per Vehicle Revenue Mile

| Metrics                | Service E         | fficiency            | Serv        | vice Effectivenes | SS                 |
|------------------------|-------------------|----------------------|-------------|-------------------|--------------------|
| Mode                   | OE per VRM        | OE per VRH           | UPT per VRM | UPT per VRH       | OE per UPT         |
| Bus<br>Demand Response | \$4.96<br>\$13.01 | \$124.10<br>\$119.95 | 0.2<br>0.3  | 4.8<br>2.4        | \$25.80<br>\$49.87 |
| Total                  | \$5.31            | \$123.64             | 0.2         | 4.5               | \$27.21            |