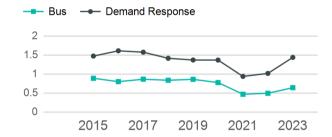

#### Unlinked Passenger Trip per Vehicle Revenue Mile

p. 1 of 2

| Metrics                                | Service E                   | Service Efficiency               |                   | Service Effectiveness |                              |  |
|----------------------------------------|-----------------------------|----------------------------------|-------------------|-----------------------|------------------------------|--|
| Mode                                   | OE per VRM                  | OE per VRH                       | UPT per VRM       | UPT per VRH           | OE per UPT                   |  |
| Bus<br>Demand Response<br>Commuter Bus | \$7.11<br>\$11.03<br>\$5.44 | \$111.71<br>\$202.09<br>\$199.01 | 0.6<br>1.4<br>0.1 | 10.1<br>26.4<br>3.8   | \$11.08<br>\$7.67<br>\$52.84 |  |
| Total                                  | \$6.38                      | \$154.04                         | 0.4               | 9.0                   | \$17.05                      |  |