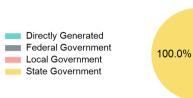

#### **Capital Funding Sources**

## **Sources of Capital Funds Expended**

| Directly Generated | \$0       |
|--------------------|-----------|
| Federal Government | \$0       |
| Local Government   | \$0       |
| State Government   | \$207,136 |
|                    |           |