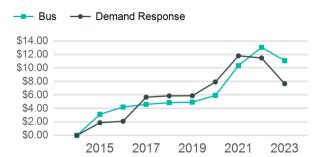

#### Operating Expenses per Vehicle Revenue Mile

| Metrics                                | Service E                   | Service Efficiency               |                   | Service Effectiveness |                              |  |
|----------------------------------------|-----------------------------|----------------------------------|-------------------|-----------------------|------------------------------|--|
| Mode                                   | OE per VRM                  | OE per VRH                       | UPT per VRM       | UPT per VRH           | OE per UPT                   |  |
| Bus<br>Demand Response<br>Commuter Bus | \$7.11<br>\$11.03<br>\$5.44 | \$111.71<br>\$202.09<br>\$199.01 | 0.6<br>1.4<br>0.1 | 10.1<br>26.4<br>3.8   | \$11.08<br>\$7.67<br>\$52.84 |  |
| Total                                  | \$6.38                      | \$154.04                         | 0.4               | 9.0                   | \$17.05                      |  |