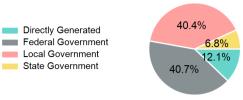

### 2023 Funding Breakdown

#### **Sources of Operating Funds Expended**

| Directly Generated | \$158,208   |
|--------------------|-------------|
| Federal Government | \$530,846   |
| Local Government   | \$527,063   |
| State Government   | \$88,632    |
| Total Operating    | \$1,304,749 |