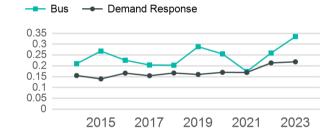

#### Unlinked Passenger Trip per Vehicle Revenue Mile

p. 1 of 2

| Metrics                | Service Efficiency |                      | Serv        | ce Effectivenes | SS                 |
|------------------------|--------------------|----------------------|-------------|-----------------|--------------------|
| Mode                   | OE per VRM         | OE per VRH           | UPT per VRM | UPT per VRH     | OE per UPT         |
| Bus<br>Demand Response | \$8.60<br>\$18.12  | \$161.73<br>\$207.68 | 0.3<br>0.2  | 6.3<br>2.5      | \$25.66<br>\$82.86 |
| Total                  | \$10.34            | \$174.06             | 0.3         | 5.3             | \$32.94            |