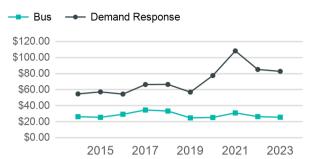

#### Operating Expenses per Vehicle Revenue Mile

| Metrics                | Service Efficiency |                      | Serv        | ce Effectivenes | SS                 |
|------------------------|--------------------|----------------------|-------------|-----------------|--------------------|
| Mode                   | OE per VRM         | OE per VRH           | UPT per VRM | UPT per VRH     | OE per UPT         |
| Bus<br>Demand Response | \$8.60<br>\$18.12  | \$161.73<br>\$207.68 | 0.3<br>0.2  | 6.3<br>2.5      | \$25.66<br>\$82.86 |
| Total                  | \$10.34            | \$174.06             | 0.3         | 5.3             | \$32.94            |