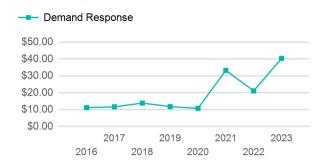

#### Operating Expenses per Vehicle Revenue Mile

| Metrics         | Service E  | Service Efficiency |             | Service Effectiveness |            |
|-----------------|------------|--------------------|-------------|-----------------------|------------|
| Mode            | OE per VRM | OE per VRH         | UPT per VRM | UPT per VRH           | OE per UPT |
| Demand Response | \$21.22    | \$126.31           | 0.5         | 3.1                   | \$40.29    |
| Total           | \$21.22    | \$126.31           | 0.5         | 3.1                   | \$40.29    |