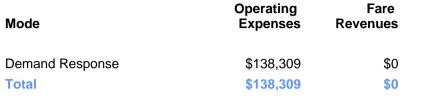

#### **Sources of Operating Funds** Expended

| Directly Generated | \$0       |
|--------------------|-----------|
| Federal Government | \$76,526  |
| Local Government   | \$61,783  |
| State Government   | \$0       |
| Total Operating    | \$138,309 |
| Funds Expended     |           |