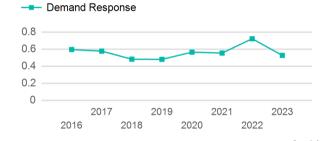

# Unlinked Passenger Trip per Vehicle Revenue Mile

p. 1 of 2

| Metrics         | Service E  | Service Efficiency |             | Service Effectiveness |            |
|-----------------|------------|--------------------|-------------|-----------------------|------------|
| Mode            | OE per VRM | OE per VRH         | UPT per VRM | UPT per VRH           | OE per UPT |
| Demand Response | \$21.22    | \$126.31           | 0.5         | 3.1                   | \$40.29    |
| Total           | \$21.22    | \$126.31           | 0.5         | 3.1                   | \$40.29    |