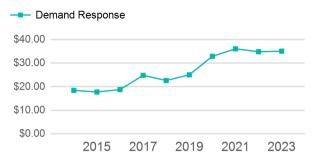

|
| Total           | 32,263                                   | 7                            | 0                                   | 141,531                         | 7,734                                 |

| Metrics         | Service Efficiency |            | Service Effectiveness |             |            |
|-----------------|--------------------|------------|-----------------------|-------------|------------|
| Mode            | OE per VRM         | OE per VRH | UPT per VRM           | UPT per VRH | OE per UPT |
| Demand Response | \$7.99             | \$146.21   | 0.2                   | 4.2         | \$35.05    |
| Total           | \$7.99             | \$146.21   | 0.2                   | 4.2         | \$35.05    |

#### Operating Expenses per Vehicle Revenue Mile



#### Unlinked Passenger Trip per Vehicle Revenue Mile



### 2023 Annual Agency Profile - County of Colusa (NTD ID 91112)

#### 2023 Funding Breakdown

| Summary of Operating Expenses ( | UE) | ) |
|---------------------------------|-----|---|
|---------------------------------|-----|---|

Mode

**Total** 

**Demand Response** 

#### **Sources of Operating Funds** Expended

| Total Operating    | \$1,130,774 |
|--------------------|-------------|
| State Government   | \$281,311   |
| Local Government   | \$592,695   |
| Federal Government | \$175,021   |
| Directly Generated | \$81,747    |
|                    |             |

#### **Operating Funding Sources**



# Funds Expended



Operating

**Expenses** 

Fare

Revenues

#### **Sources of Capital Funds Expended**

#### **Capital Fu