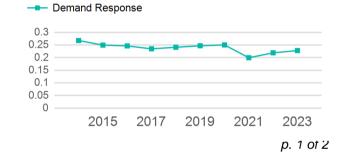

| 7                            | 0                                   | 141,531                         | 7,734                                 |

| Metrics         | Service Efficiency |            | Service Effectiveness |             |            |
|-----------------|--------------------|------------|-----------------------|-------------|------------|
| Mode            | OE per VRM         | OE per VRH | UPT per VRM           | UPT per VRH | OE per UPT |
| Demand Response | \$7.99             | \$146.21   | 0.2                   | 4.2         | \$35.05    |
| Total           | \$7.99             | \$146.21   | 0.2                   | 4.2         | \$35.05    |

#### Operating Expenses per Vehicle Revenue Mile



#### Unlinked Passenger Trip per Vehicle Revenue Mile



### 2023 Annual Agency Profile - County of Colusa (NTD ID 91112)

#### 2023 Funding Breakdown

| Summary of Operating Expenses ( | UE) | ) |
|---------------------------------|-----|---|
|---------------------------------|-----|---|

Mode

**Total** 

**Demand Response** 

#### **Sources of Operating Funds** Expended

| Total Operating    | \$1,130,774 |
|--------------------|-------------|
| State Government   | \$281,311   |
| Local Government   | \$592,695   |
| Federal Government | \$175,021   |
| Directly Generated | \$81,747    |
|                    |             |

#### **Operating Funding Sources**



# Funds Expended



Operating

**Expenses** 

Fare

Revenues

#### **Sources of Capital Funds Expended**

#### **Capital Funding Sources**

Directly Generated Federal Government Lo