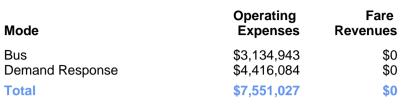

### **Modal Characteristics**

| Mode            | Annual<br>Unlinked<br>Passenger<br>Trips | Directly<br>Operated<br>VOMS | Purchased<br>Transportation<br>VOMS | Annual Vehicle<br>Revenue Miles | Annual<br>Vehicle<br>Revenue<br>Hours |
|-----------------|------------------------------------------|------------------------------|-------------------------------------|---------------------------------|---------------------------------------|
| Bus             | 124,650                                  | 0                            | 13                                  | 721,343                         | 36,692                                |
| Demand Response | 129,237                                  | 0                            | 34                                  | 1,070,204                       | 57,802                                |
| Total           | 253,887                                  | 0                            | 47                                  | 1,791,547                       | 94,494                                |