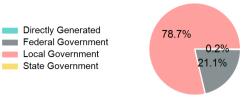

# Sources of Operating Funds Expended

| <b>Total Operating</b> | \$7,832,475 |
|------------------------|-------------|
| State Government       | \$0         |
| Local Government       | \$6,164,948 |
| Federal Government     | \$1,652,415 |
| Directly Generated     | \$15,112    |
|                        |             |