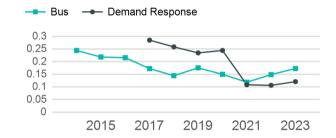

| 47                                  | 1,791,547                       | 94,494                                |

| Metrics                | Service E        | fficiency          | Ser         | vice Effectivenes | SS                 |
|------------------------|------------------|--------------------|-------------|-------------------|--------------------|
| Mode                   | OE per VRM       | OE per VRH         | UPT per VRM | UPT per VRH       | OE per UPT         |
| Bus<br>Demand Response | \$4.35<br>\$4.13 | \$85.44<br>\$76.40 | 0.2<br>0.1  | 3.4<br>2.2        | \$25.15<br>\$34.17 |
| Total                  | \$4.21           | \$79.91            | 0.1         | 2.7               | \$29.74            |

#### Unlinked Passenger Trip per Vehicle Revenue Mile



p. 1 of 2

# 2023 Annual Agency Profile - Regional Transportation Authority of Pima County (NTD ID 91122)

# 2023 Funding Breakdown

**Funds Expended** 

# **Summary of Operating Expenses (OE)**

# Sources of Operating Funds Expended

| <b>Total Operating</b> | \$7,832,475 |
|------------------------|-------------|
| State Government       | \$0         |
| Local Government       | \$6,164,948 |
| Federal Government     | \$1,652,415 |
| Directly Generated     | \$15,112    |
|                        |             |

### **Operating Funding Sources**



### **Capital Funding Sources**



# **Sources of Capital Funds Expended**

| Directly Generated           | \$0 |
|------------------------------|-----|
| Federal Government           | \$0 |
| Local Government             | \$0 |
| Stat