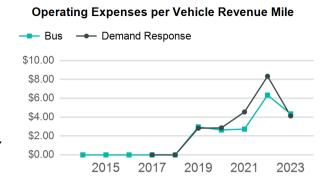

| Metrics                | Service E        | fficiency          | Ser         | vice Effectivenes | SS                 |
|------------------------|------------------|--------------------|-------------|-------------------|--------------------|
| Mode                   | OE per VRM       | OE per VRH         | UPT per VRM | UPT per VRH       | OE per UPT         |
| Bus<br>Demand Response | \$4.35<br>\$4.13 | \$85.44<br>\$76.40 | 0.2<br>0.1  | 3.4<br>2.2        | \$25.15<br>\$34.17 |
| Total                  | \$4.21           | \$79.91            | 0.1         | 2.7               | \$29.74            |