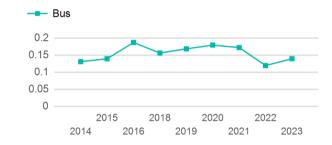

|
| Total | 60,596                                   | 10                           | 0                                   | 434,440                         | 19,136                                |

| Metrics | Service E  | Service Efficiency |             | Service Effectiveness |            |  |  |
|---------|------------|--------------------|-------------|-----------------------|------------|--|--|
| Mode    | OE per VRM | OE per VRH         | UPT per VRM | UPT per VRH           | OE per UPT |  |  |
| Bus     | \$4.06     | \$92.16            | 0.1         | 3.2                   | \$29.10    |  |  |
| Total   | \$4.06     | \$92.16            | 0.1         | 3.2                   | \$29.10    |  |  |

### Unlinked Passenger Trip per Vehicle Revenue Mile



p. 1 of 2

# 2023 Annual Agency Profile - San Carlos Apache Tribe (NTD ID 99286)

# 2023 Funding Breakdown

| Summary | Summary of Operating Expenses (OE) |                  | Sources of Operating Funds<br>Expended                                  |                                             | Operating Funding Sources                                               |             |
|---------|------------------------------------|------------------|-------------------------------------------------------------------------|---------------------------------------------|-------------------------------------------------------------------------|-------------|
| Mode    | Operating<br>Expenses              | Fare<br>Revenues | Directly Generated Federal Government Local Government State Governmen