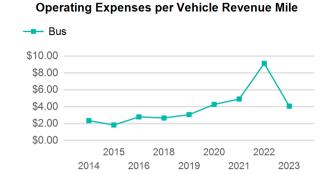

| Metrics | Service E  | Service Efficiency |             | Service Effectiveness |            |  |  |
|---------|------------|--------------------|-------------|-----------------------|------------|--|--|
| Mode    | OE per VRM | OE per VRH         | UPT per VRM | UPT per VRH           | OE per UPT |  |  |
| Bus     | \$4.06     | \$92.16            | 0.1         | 3.2                   | \$29.10    |  |  |
| Total   | \$4.06     | \$92.16            | 0.1         | 3.2                   | \$29.10    |  |  |