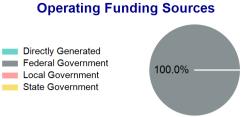

# Sources of Operating Funds Expended

| Total Operating    | \$225,727 |
|--------------------|-----------|
| State Government   | \$0       |
| Local Government   | \$0       |
| Federal Government | \$225,727 |
| Directly Generated | \$0       |
| •                  |           |