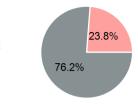

# Sources of Operating Funds Expended

| 829,537 |
|---------|
| \$0     |
| 197,310 |
| 632,227 |
| \$0     |
|         |

# \$632,227 Federal Government Local Government State Government

Funds Expended