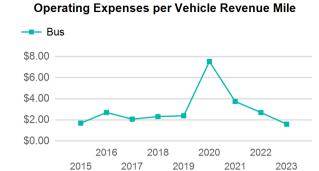

| Metrics | Service E  | Service Efficiency |             | Service Effectiveness |            |  |  |
|---------|------------|--------------------|-------------|-----------------------|------------|--|--|
| Mode    | OE per VRM | OE per VRH         | UPT per VRM | UPT per VRH           | OE per UPT |  |  |
| Bus     | \$1.60     | \$34.11            | 0.1         | 2.2                   | \$15.39    |  |  |
| Total   | \$1.60     | \$34.11            | 0.1         | 2.2                   | \$15.39    |  |  |