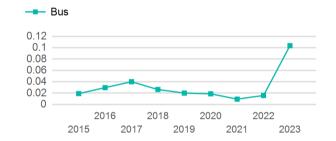

| Metrics | Service E  | Service Efficiency |             | Service Effectiveness |            |  |  |
|---------|------------|--------------------|-------------|-----------------------|------------|--|--|
| Mode    | OE per VRM | OE per VRH         | UPT per VRM | UPT per VRH           | OE per UPT |  |  |
| Bus     | \$1.60     | \$34.11            | 0.1         | 2.2                   | \$15.39    |  |  |
| Total   | \$1.60     | \$34.11            | 0.1         | 2.2                   | \$15.39    |  |  |

# Unlinked Passenger Trip per Vehicle Revenue Mile

p. 1 of 2