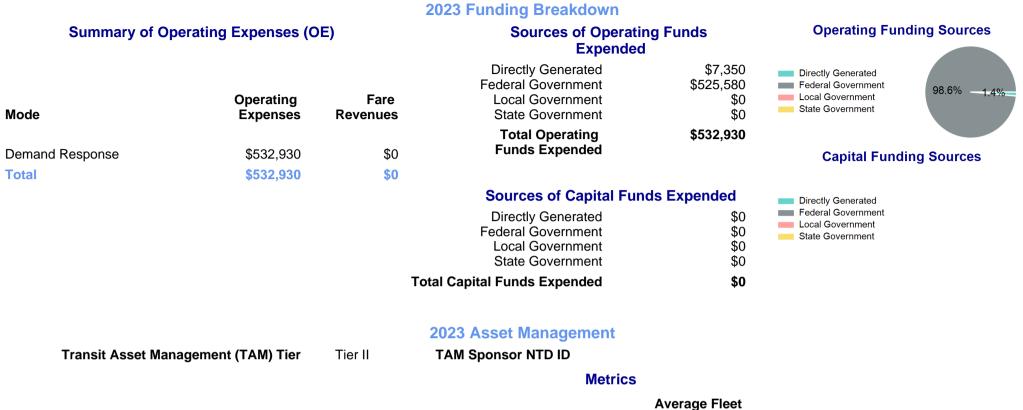

## 2023 Annual Agency Profile - City of Wasco (NTD ID 99426)

Average FleetModeAge in YearsDemand Response7.7

p. 2 of 2