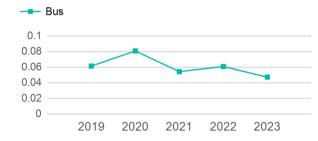

| Metrics | Service E  | Service Efficiency |             | Service Effectiveness |            |  |  |
|---------|------------|--------------------|-------------|-----------------------|------------|--|--|
| Mode    | OE per VRM | OE per VRH         | UPT per VRM | UPT per VRH           | OE per UPT |  |  |
| Bus     | \$3.18     | \$37.88            | 0.0         | 0.6                   | \$67.25    |  |  |
| Total   | \$3.18     | \$37.88            | 0.0         | 0.6                   | \$67.25    |  |  |

# Unlinked Passenger Trip per Vehicle Revenue Mile

p. 1 of 2