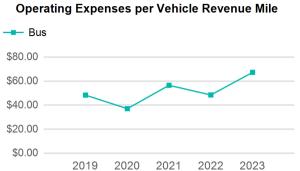

| Metrics | Service E  | Service Efficiency |             | Service Effectiveness |            |  |  |
|---------|------------|--------------------|-------------|-----------------------|------------|--|--|
| Mode    | OE per VRM | OE per VRH         | UPT per VRM | UPT per VRH           | OE per UPT |  |  |
| Bus     | \$3.18     | \$37.88            | 0.0         | 0.6                   | \$67.25    |  |  |
| Total   | \$3.18     | \$37.88            | 0.0         | 0.6                   | \$67.25    |  |  |